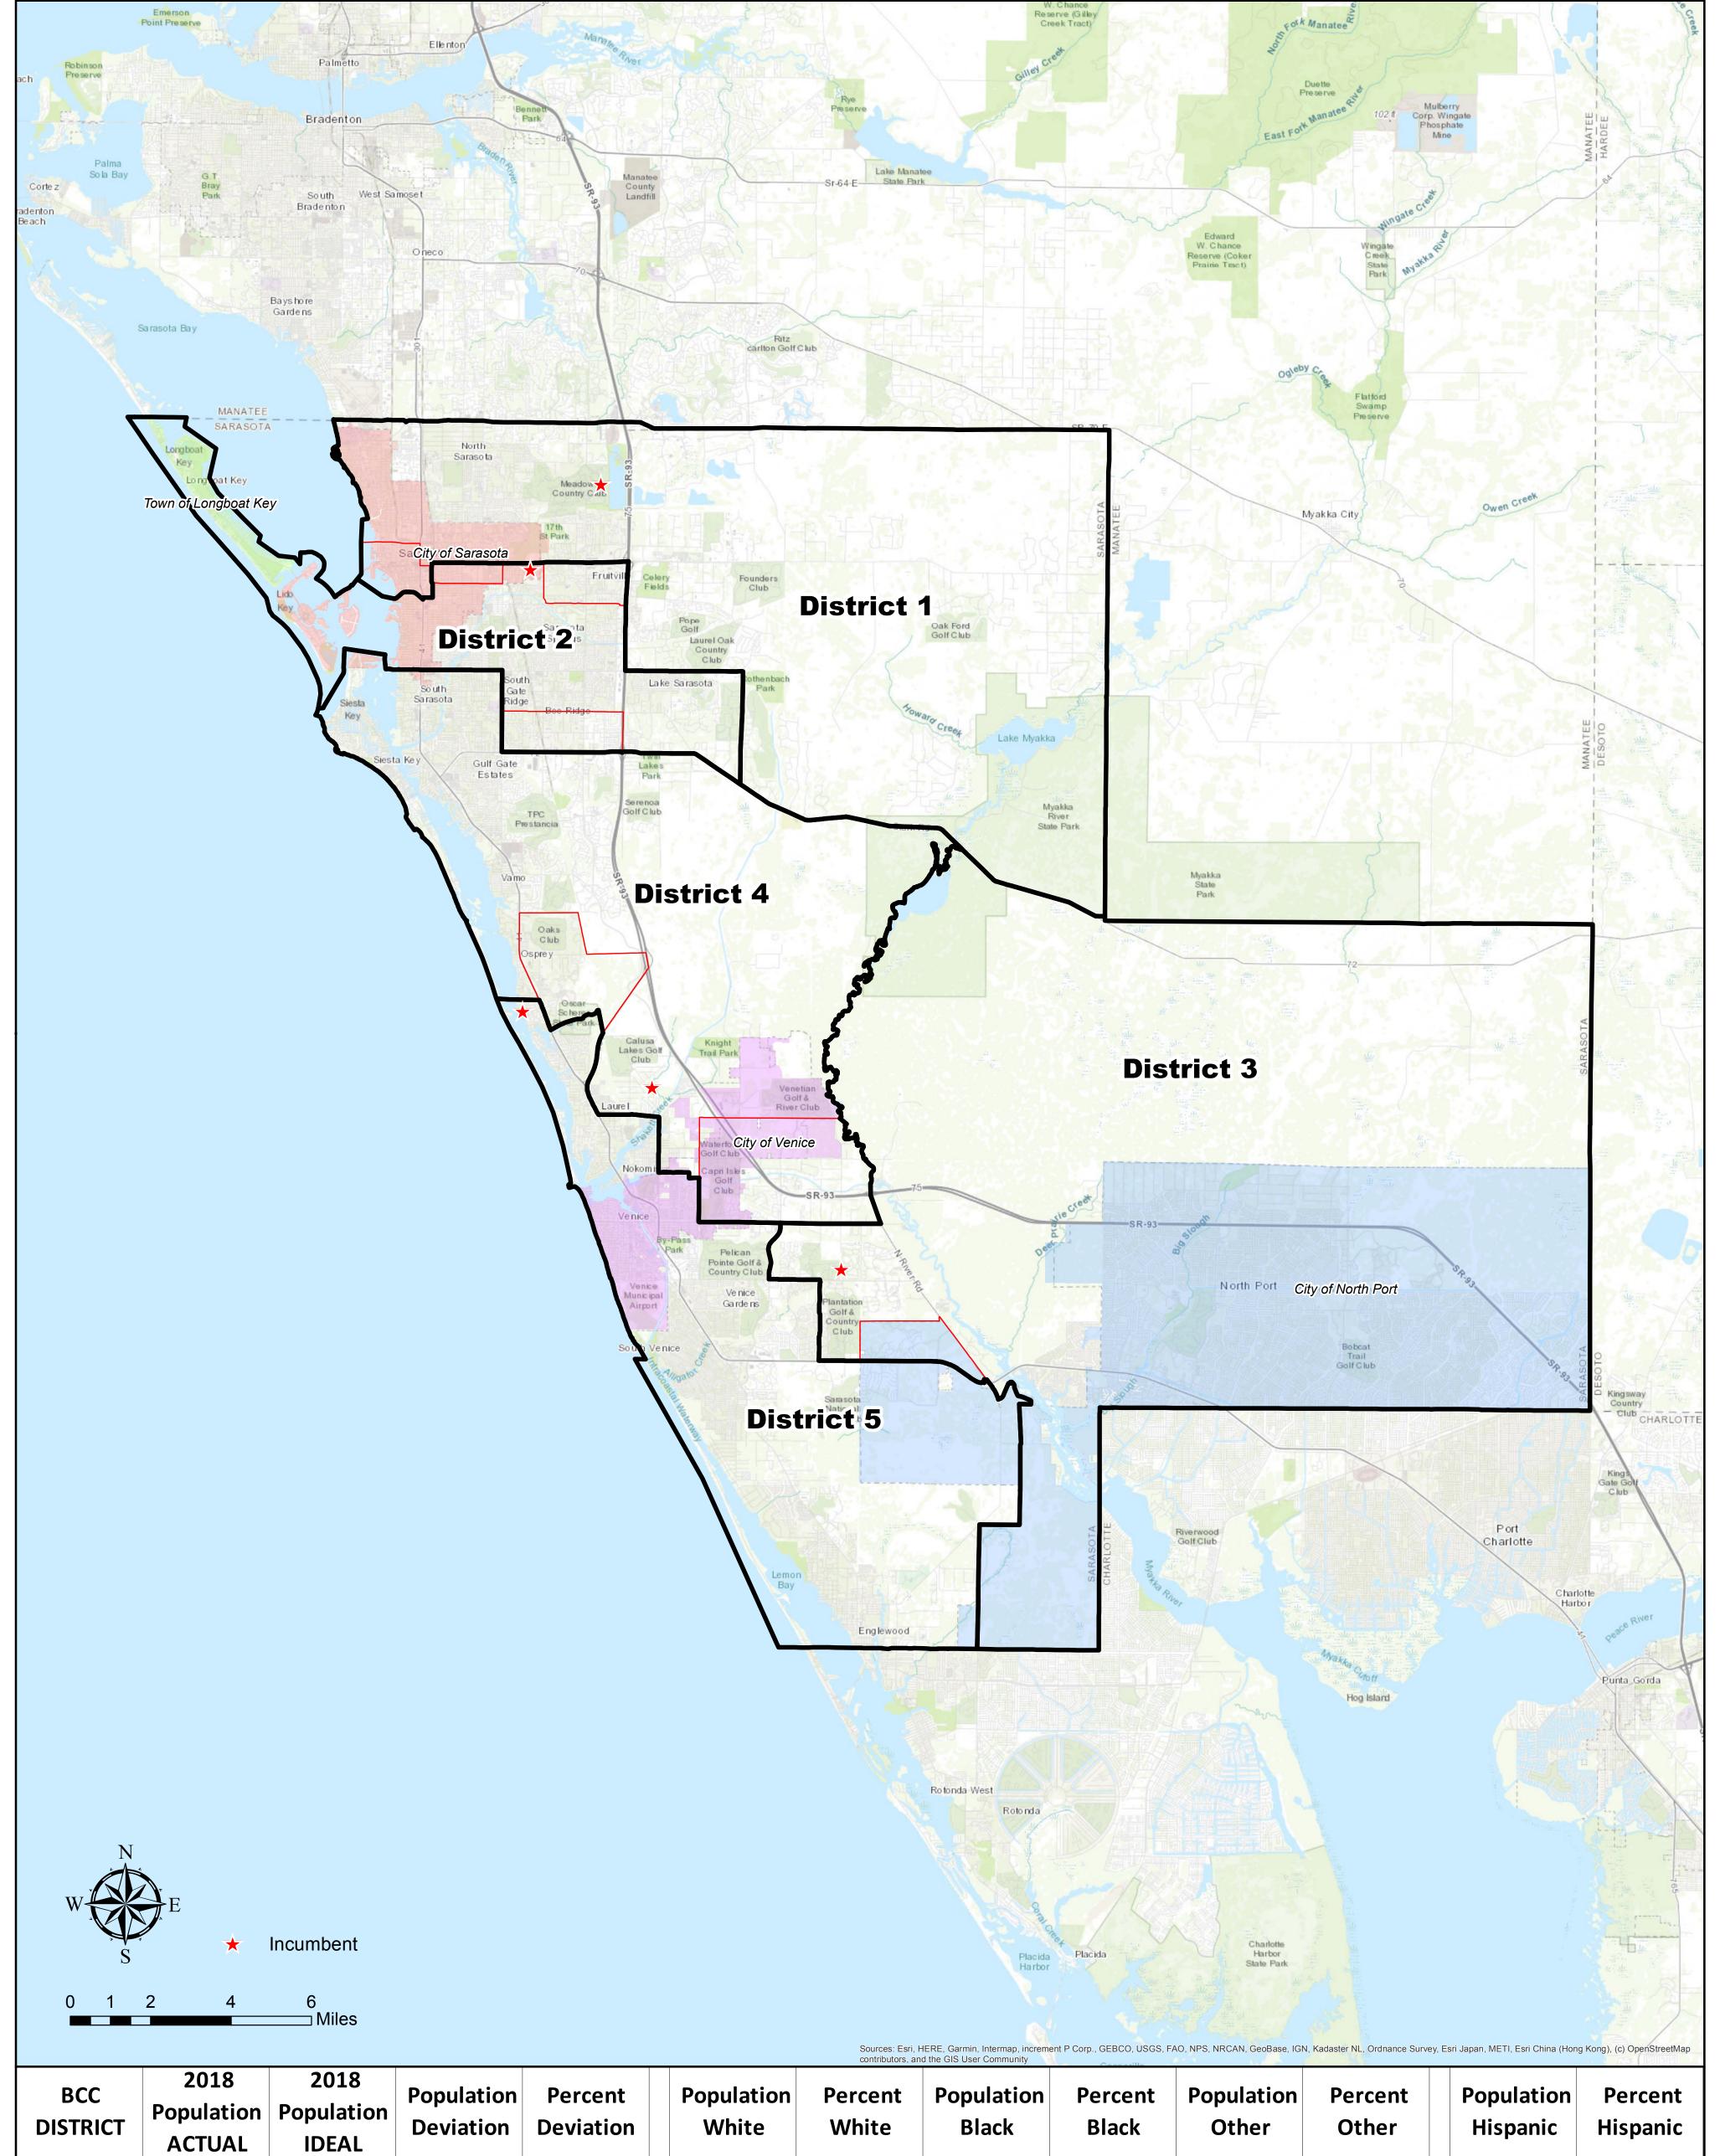

## Redistricting Plan - Alternative 1

| BCC<br>DISTRICT | 2018 Population ACTUAL | 2018 Population IDEAL | Population<br>Deviation | Percent<br>Deviation | Population<br>White | Percent<br>White | Population<br>Black | Percent<br>Black | Population<br>Other | Percent<br>Other | Population<br>Hispanic | Percent<br>Hispanic |
|-----------------|------------------------|-----------------------|-------------------------|----------------------|---------------------|------------------|---------------------|------------------|---------------------|------------------|------------------------|---------------------|
| 1               | 82,436                 | 83,488                | (1,053)                 | -1.26%               | 65,975              | 80.03%           | 12,090              | 14.67%           | 4,371               | 5.30%            | 13,659                 | 16.57%              |
| 2               | 83,812                 | 83,488                | 324                     | 0.39%                | 79,064              | 94.33%           | 1,619               | 1.93%            | 3,129               | 3.73%            | 9,517                  | 11.35%              |
| 3               | 82,583                 | 83,488                | (905)                   | -1.08%               | 73,947              | 89.54%           | 4,712               | 5.71%            | 3,924               | 4.75%            | 7,168                  | 8.68%               |
| 4               | 85,278                 | 83,488                | 1,790                   | 2.14%                | 82,240              | 96.44%           | 920                 | 1.08%            | 2,118               | 2.48%            | 4,961                  | 5.82%               |
| 5               | 83,333                 | 83,488                | (156)                   | -0.19%               | 80,846              | 97.02%           | 597                 | 0.72%            | 1,890               | 2.27%            | 3,338                  | 4.01%               |
| TOTALS          | 417,442                | 417,442               | -                       | -                    | 382,072             | -                | 19,938              | -                | 15,432              | -                | 38,642                 | -                   |