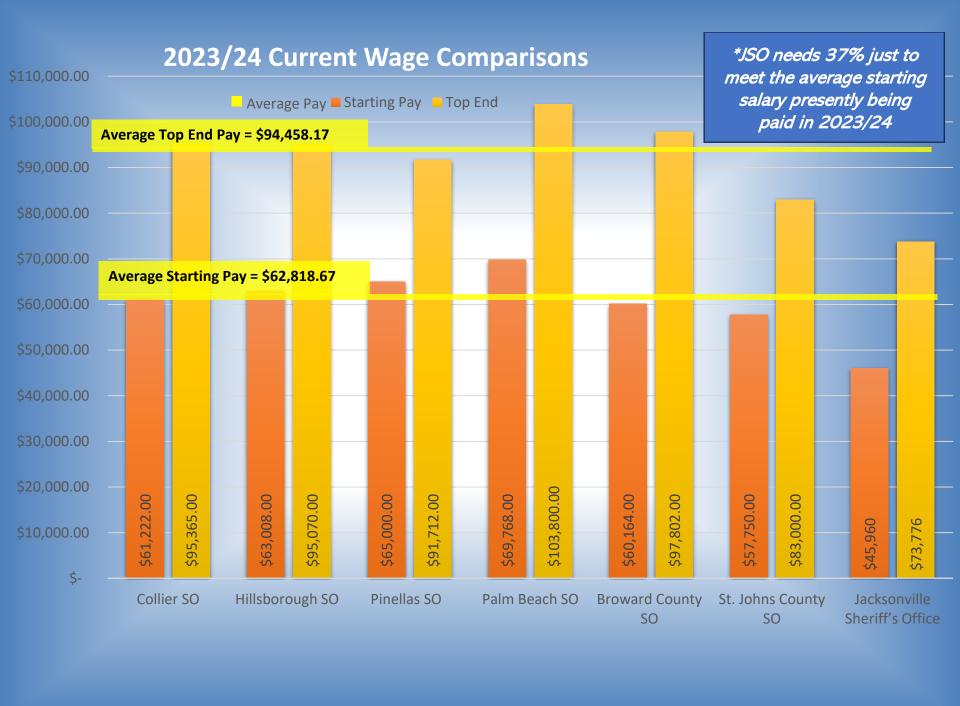

The current Corrections Academy class was able to fill only 11 out of 40 spots

| Agency                                 | Starting Pay       | Top End             | Retirement Contribution |
|----------------------------------------|--------------------|---------------------|-------------------------|
| Palm Beach Sheriff's Office            | \$69,768.00        | \$103,800.00        | 3%                      |
| Pinellas Sheriff's Office              | \$65,000.00        | \$91,712.00         | 3%                      |
| Hillsborough Sheriff's Office          | \$63,008.00        | \$95,070.00         | 3%                      |
| Collier Sheriff's Office               | \$61,222.00        | \$95,365.00         | 3%                      |
| Broward County Sheriff's Office        | \$60,164.00        | \$97,802.00         | 3%                      |
| St. Johns County Sheriff's Office      | \$57,750.00        | \$83,000.00         | 3%                      |
| Average of comparable Agencies 2023/24 | \$62,818.67        | <i>\$94,458.17</i>  | 3%                      |
| Jacksonville Sheriff's Office          | \$45,960.00        | \$73,776.00         | 10%                     |
| Current Amount Below Average           | <i>\$ 6,858.67</i> | <i>\$ 20,682.17</i> | 7%                      |
| * % Required to Meet Average           | 37%                | 28%                 |                         |