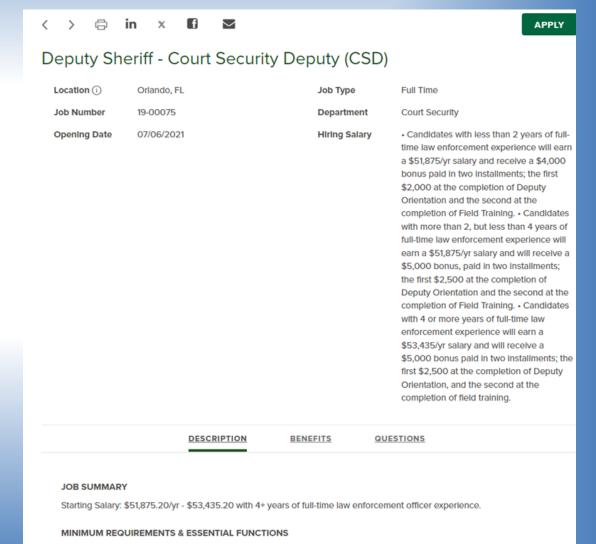

### **Orange County – Court Security Deputy**

- \$5,000 Signing Allowance
- \$51,875.20 Starting
- \$53,435.20 w/ 4 years LEO experience
- Step Plan
- Rank and Career Advancement
- Special Risk FRS
- 153 Full-Time Positions
- 26 Part-Time Positions

\*\*\$4,000 or \$5,000 Signing Allowance\*\* (see Salary Info for details)