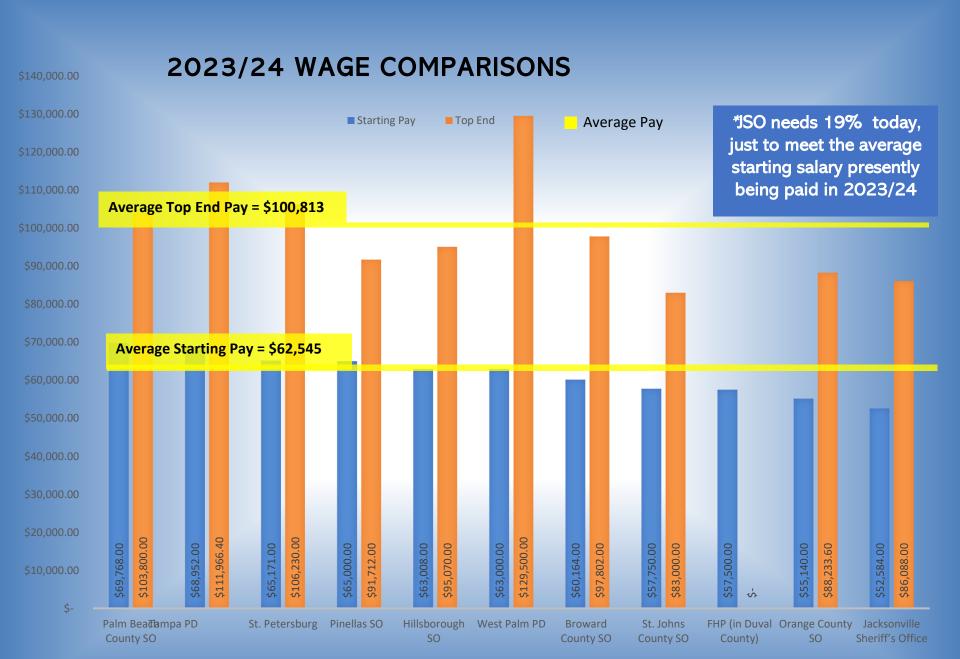

### Com·pet·i·tive

**Adjective** 

"as good as or better than others of a comparable nature."

| Agency                                                                                                                                                                                                                                                     | Starting Pay         | Top End               | Retirement<br>Contribution |  |  |
|------------------------------------------------------------------------------------------------------------------------------------------------------------------------------------------------------------------------------------------------------------|----------------------|-----------------------|----------------------------|--|--|
| Palm Beach County SO                                                                                                                                                                                                                                       | \$69,768.00          | \$103,800.00          | 3%                         |  |  |
| Tampa PD                                                                                                                                                                                                                                                   | \$68,952.00          | \$111,966.40          | 6.79% (Avg.)               |  |  |
| St. Petersburg                                                                                                                                                                                                                                             | \$65,171.00          | \$106,230.00          | 3%                         |  |  |
| Pinellas SO                                                                                                                                                                                                                                                | \$65,000.00          | \$ 91,712.00          | 3%                         |  |  |
| Hillsborough SO                                                                                                                                                                                                                                            | \$63,008.00          | \$ 95,070.00          | 3%                         |  |  |
| West Palm PD                                                                                                                                                                                                                                               | \$63,000.00          | \$129,500.00          | 4%                         |  |  |
| Broward County SO                                                                                                                                                                                                                                          | \$60,164.00          | \$ 97,802.00          | 3%                         |  |  |
| St. Johns County SO                                                                                                                                                                                                                                        | \$57,750.00          | \$ 83,000.00          | 3%                         |  |  |
| FHP (in Duval County)                                                                                                                                                                                                                                      | \$57,500.00          | \$ -                  | 3%                         |  |  |
| Orange County SO                                                                                                                                                                                                                                           | \$55,140.00          | \$ 88,233.60          | 3%                         |  |  |
| Average of comparable Agencies 2023/24                                                                                                                                                                                                                     | <i>\$62,545.30</i>   | \$ 100,812.67         | 3%                         |  |  |
| Jacksonville Sheriff's Office                                                                                                                                                                                                                              | \$ 52,584.00         | \$ 86,088.00          | 10%                        |  |  |
| Current Amount Below Average                                                                                                                                                                                                                               | <b>\$</b> (9,961.30) | <i>\$ (14,724.67)</i> | +7%                        |  |  |
| * % Increase Required to Meet Average                                                                                                                                                                                                                      | 19%                  | 17%                   |                            |  |  |
| This represents the percentage needed to ONLY match the present 2023/24 average salary currently being paid at comparable agencies. See the 3 Year Comparison Chart for the projected shortage of the actual pay for each of the 3 years of this contract. |                      |                       |                            |  |  |